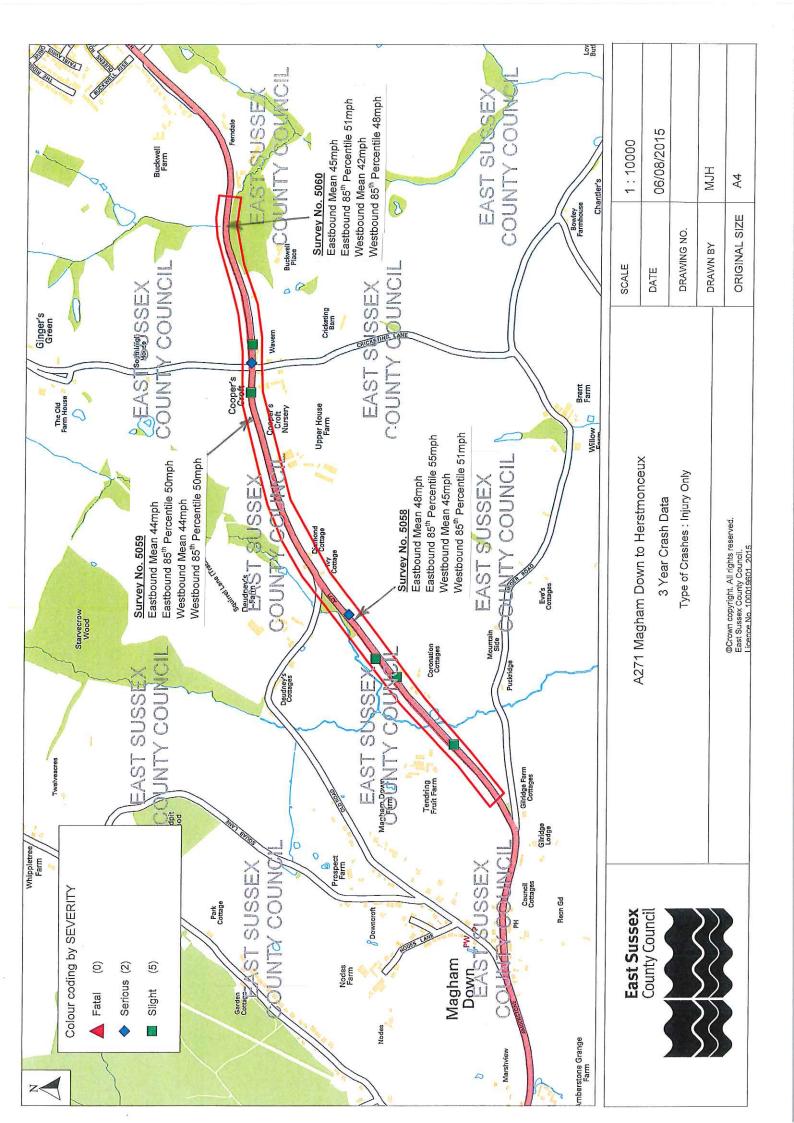

## **Priority List of Speed Limits for Further Investigation**

|    | Location                      | Existing Speed | Road<br>No. | Number<br>of | Crash<br>Severity              | Casualty<br>Weighting | Comments                                           |
|----|-------------------------------|----------------|-------------|--------------|--------------------------------|-----------------------|----------------------------------------------------|
|    |                               | Limit          |             | Crashes      | 160 100                        |                       |                                                    |
| 1  | Buckle By-Pass/Bishopstone    | 60             | A259        | 15           | 1fa, 4Se,<br>10SI<br>1Fa, 1Se, | 21                    | Consider 50mph speed limit                         |
| 2  | Ditchling Road                | 60             | B2112       | 17           | 15SI,                          | 20                    | Consider speed limit and other safety improvements |
| 3  | Herons Ghyll                  | 50             | A26         | 11           | 4Se 7SI                        | 15                    | 40mph speed limit in progress                      |
| 4  | Powdermill Lane               | 60             | C27         | 11           | 4Se, 7SI                       | 15                    | Get speed surveys                                  |
| 5  | Poundgate                     | 60             | A26         | 10           | 3Se 7SI                        | 13                    | 50mph speed limit in progress                      |
| 6  | North Street                  | 50             | A267        | 9            | 4Se 5SI                        | 13                    | Reduced 60mph speed limit to 50mph in April 2014   |
| 7  | Blackham                      | 60             | A264        | 8            | 5Se 3SI                        | 13                    | Get Speed Surveys                                  |
| 8  | High Street/Uckfield          | 30             | C41         | 10           | 2Se 8SI                        | 12                    | Transport Development Control 20mph in progress    |
| 9  | Magham Down to Herstmonceux   | 60             | A271        | 7            | 2Se 5SI                        | 9                     | Get Speed Surveys                                  |
| 10 | Ringles Cross                 | 40             | C33         | 6            | 3Se 3SI                        | 9                     | Get Speed Surveys                                  |
| 11 | Holtye                        | 50             | A264        | 5            | 4Se 1SI                        | 9                     | Identified for a Safer Route Study                 |
| 12 | Argos Hill                    | 50             | A267        | 5            | 4Se 1SI                        | 9                     | Consider 40mph speed limit                         |
| 13 | N Chailey to Scaynes Hill     | 60             | A272        | 7            | 1Se, 6 SI                      | 8                     | 50mph speed limit in progress                      |
| 14 | Punnetts Town                 | 30             | B2096       | 7            | 1Se 6SI                        | 8                     | Reduced 40mph speed limit to 30mph in March 2015   |
| 15 | Five Ash Down                 | 60             | A26         | 6            | 1Se 5SI                        | 7                     | 50mph speed limit in progress                      |
| 16 | Wallsend Road                 | 30             | A259        | 6            | 1Se 5SI<br>1Fa, 1Se,           | 7                     | Reduced 60mph speed limit to 30mph in August 2014  |
| 17 | N Chailey to St Peters School | 60             | A275        | 4            | 2SI<br>1Fa, 1Se,               | 7                     | Get Speed Surveys                                  |
| 18 | Common Lane                   | 60             | B2112       | 4            | 2SI                            | 7                     | Consider as part of B2112 Ditchling Road           |