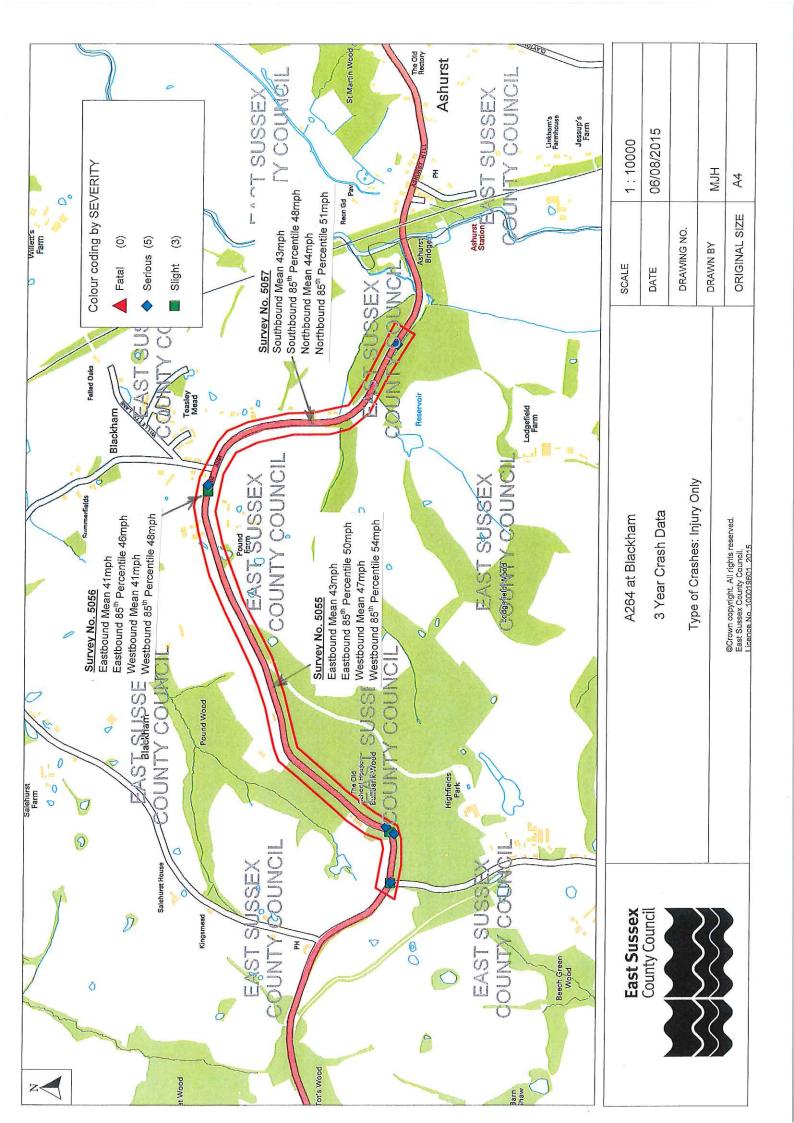

## **Priority List of Speed Limits for Further Investigation**

|    | Location                      | Existing Speed | Road<br>No. | Number<br>of | Crash<br>Severity              | Casualty<br>Weighting | Comments                                           |
|----|-------------------------------|----------------|-------------|--------------|--------------------------------|-----------------------|----------------------------------------------------|
|    |                               | Limit          |             | Crashes      | 160 100                        |                       |                                                    |
| 1  | Buckle By-Pass/Bishopstone    | 60             | A259        | 15           | 1fa, 4Se,<br>10SI<br>1Fa, 1Se, | 21                    | Consider 50mph speed limit                         |
| 2  | Ditchling Road                | 60             | B2112       | 17           | 15SI,                          | 20                    | Consider speed limit and other safety improvements |
| 3  | Herons Ghyll                  | 50             | A26         | 11           | 4Se 7SI                        | 15                    | 40mph speed limit in progress                      |
| 4  | Powdermill Lane               | 60             | C27         | 11           | 4Se, 7SI                       | 15                    | Get speed surveys                                  |
| 5  | Poundgate                     | 60             | A26         | 10           | 3Se 7SI                        | 13                    | 50mph speed limit in progress                      |
| 6  | North Street                  | 50             | A267        | 9            | 4Se 5SI                        | 13                    | Reduced 60mph speed limit to 50mph in April 2014   |
| 7  | Blackham                      | 60             | A264        | 8            | 5Se 3SI                        | 13                    | Get Speed Surveys                                  |
| 8  | High Street/Uckfield          | 30             | C41         | 10           | 2Se 8SI                        | 12                    | Transport Development Control 20mph in progress    |
| 9  | Magham Down to Herstmonceux   | 60             | A271        | 7            | 2Se 5SI                        | 9                     | Get Speed Surveys                                  |
| 10 | Ringles Cross                 | 40             | C33         | 6            | 3Se 3SI                        | 9                     | Get Speed Surveys                                  |
| 11 | Holtye                        | 50             | A264        | 5            | 4Se 1SI                        | 9                     | Identified for a Safer Route Study                 |
| 12 | Argos Hill                    | 50             | A267        | 5            | 4Se 1SI                        | 9                     | Consider 40mph speed limit                         |
| 13 | N Chailey to Scaynes Hill     | 60             | A272        | 7            | 1Se, 6 SI                      | 8                     | 50mph speed limit in progress                      |
| 14 | Punnetts Town                 | 30             | B2096       | 7            | 1Se 6SI                        | 8                     | Reduced 40mph speed limit to 30mph in March 2015   |
| 15 | Five Ash Down                 | 60             | A26         | 6            | 1Se 5SI                        | 7                     | 50mph speed limit in progress                      |
| 16 | Wallsend Road                 | 30             | A259        | 6            | 1Se 5SI<br>1Fa, 1Se,           | 7                     | Reduced 60mph speed limit to 30mph in August 2014  |
| 17 | N Chailey to St Peters School | 60             | A275        | 4            | 2SI<br>1Fa, 1Se,               | 7                     | Get Speed Surveys                                  |
| 18 | Common Lane                   | 60             | B2112       | 4            | 2SI                            | 7                     | Consider as part of B2112 Ditchling Road           |