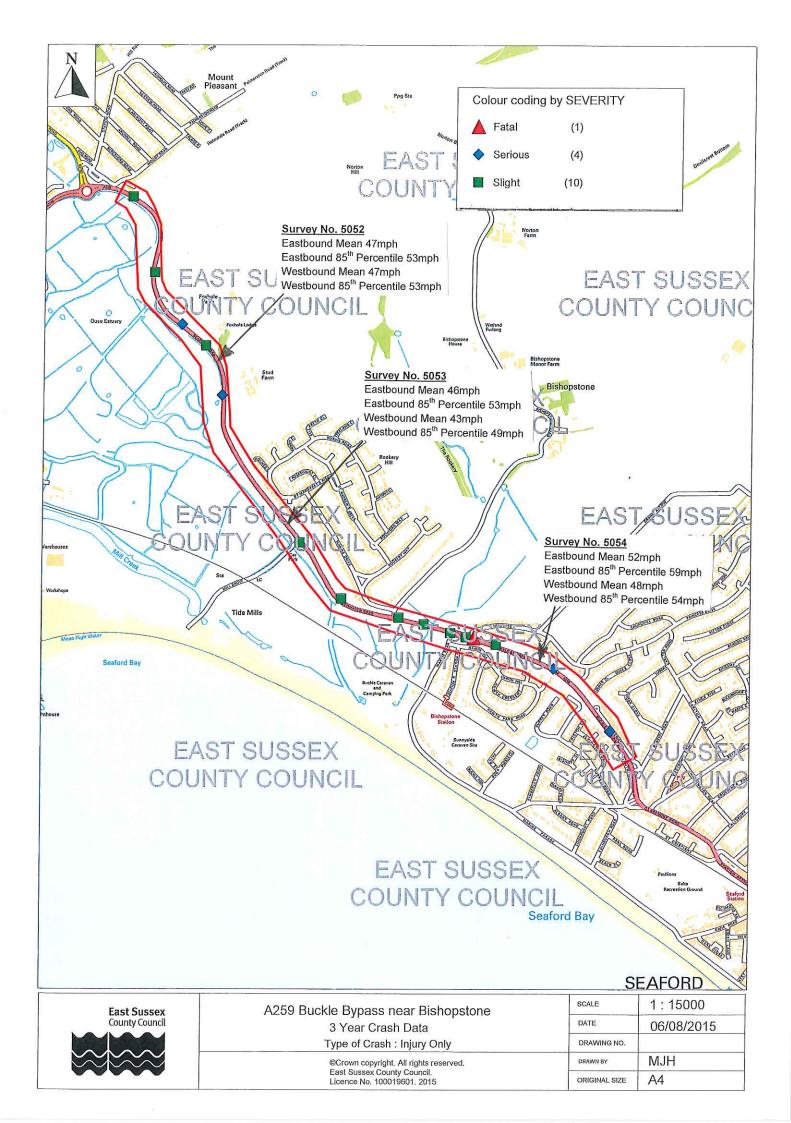

## **Priority List of Speed Limits for Further Investigation**

|    | Location                      | Existing Speed | Road<br>No. | Number<br>of | Crash<br>Severity              | Casualty<br>Weighting | Comments                                           |
|----|-------------------------------|----------------|-------------|--------------|--------------------------------|-----------------------|----------------------------------------------------|
|    |                               | Limit          |             | Crashes      | 160 100                        |                       |                                                    |
| 1  | Buckle By-Pass/Bishopstone    | 60             | A259        | 15           | 1fa, 4Se,<br>10SI<br>1Fa, 1Se, | 21                    | Consider 50mph speed limit                         |
| 2  | Ditchling Road                | 60             | B2112       | 17           | 15SI,                          | 20                    | Consider speed limit and other safety improvements |
| 3  | Herons Ghyll                  | 50             | A26         | 11           | 4Se 7SI                        | 15                    | 40mph speed limit in progress                      |
| 4  | Powdermill Lane               | 60             | C27         | 11           | 4Se, 7SI                       | 15                    | Get speed surveys                                  |
| 5  | Poundgate                     | 60             | A26         | 10           | 3Se 7SI                        | 13                    | 50mph speed limit in progress                      |
| 6  | North Street                  | 50             | A267        | 9            | 4Se 5SI                        | 13                    | Reduced 60mph speed limit to 50mph in April 2014   |
| 7  | Blackham                      | 60             | A264        | 8            | 5Se 3SI                        | 13                    | Get Speed Surveys                                  |
| 8  | High Street/Uckfield          | 30             | C41         | 10           | 2Se 8SI                        | 12                    | Transport Development Control 20mph in progress    |
| 9  | Magham Down to Herstmonceux   | 60             | A271        | 7            | 2Se 5SI                        | 9                     | Get Speed Surveys                                  |
| 10 | Ringles Cross                 | 40             | C33         | 6            | 3Se 3SI                        | 9                     | Get Speed Surveys                                  |
| 11 | Holtye                        | 50             | A264        | 5            | 4Se 1SI                        | 9                     | Identified for a Safer Route Study                 |
| 12 | Argos Hill                    | 50             | A267        | 5            | 4Se 1SI                        | 9                     | Consider 40mph speed limit                         |
| 13 | N Chailey to Scaynes Hill     | 60             | A272        | 7            | 1Se, 6 SI                      | 8                     | 50mph speed limit in progress                      |
| 14 | Punnetts Town                 | 30             | B2096       | 7            | 1Se 6SI                        | 8                     | Reduced 40mph speed limit to 30mph in March 2015   |
| 15 | Five Ash Down                 | 60             | A26         | 6            | 1Se 5SI                        | 7                     | 50mph speed limit in progress                      |
| 16 | Wallsend Road                 | 30             | A259        | 6            | 1Se 5SI<br>1Fa, 1Se,           | 7                     | Reduced 60mph speed limit to 30mph in August 2014  |
| 17 | N Chailey to St Peters School | 60             | A275        | 4            | 2SI<br>1Fa, 1Se,               | 7                     | Get Speed Surveys                                  |
| 18 | Common Lane                   | 60             | B2112       | 4            | 2SI                            | 7                     | Consider as part of B2112 Ditchling Road           |