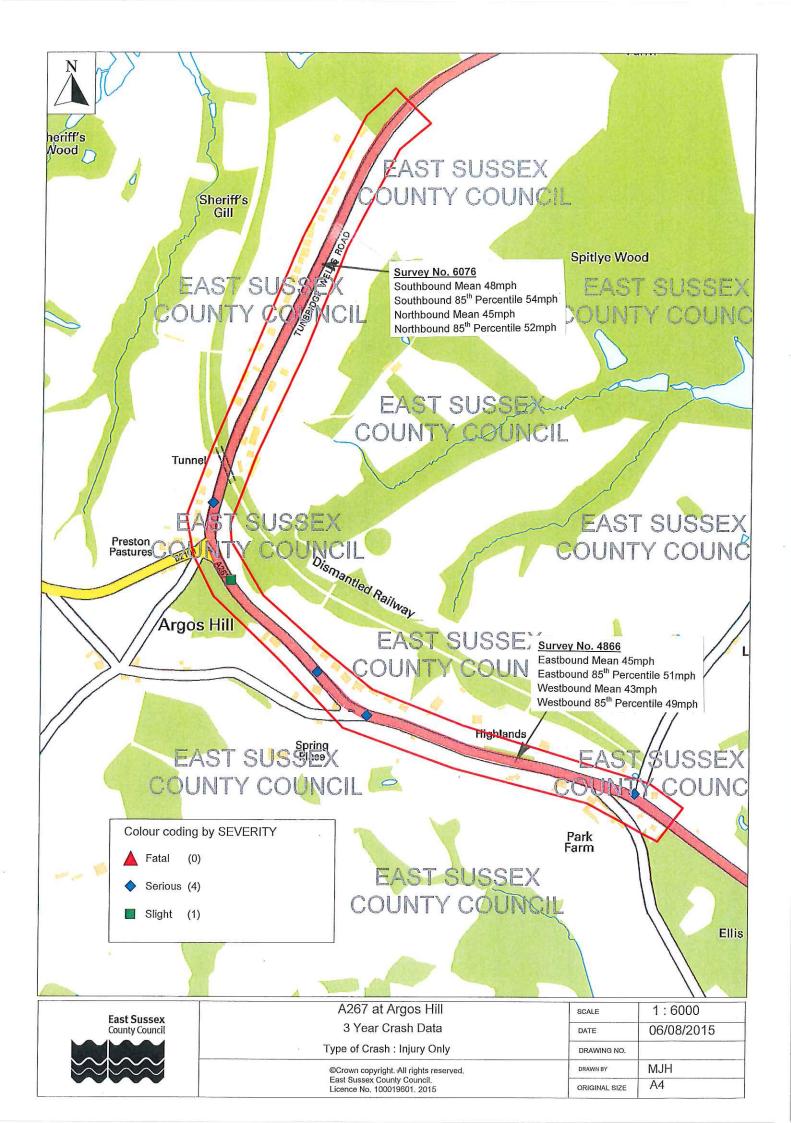

## **Priority List of Speed Limits for Further Investigation**

|    | Location                      | Existing Speed | Road<br>No. | Number<br>of | Crash<br>Severity              | Casualty<br>Weighting | Comments                                           |
|----|-------------------------------|----------------|-------------|--------------|--------------------------------|-----------------------|----------------------------------------------------|
|    |                               | Limit          |             | Crashes      | 160 100                        |                       |                                                    |
| 1  | Buckle By-Pass/Bishopstone    | 60             | A259        | 15           | 1fa, 4Se,<br>10SI<br>1Fa, 1Se, | 21                    | Consider 50mph speed limit                         |
| 2  | Ditchling Road                | 60             | B2112       | 17           | 15SI,                          | 20                    | Consider speed limit and other safety improvements |
| 3  | Herons Ghyll                  | 50             | A26         | 11           | 4Se 7SI                        | 15                    | 40mph speed limit in progress                      |
| 4  | Powdermill Lane               | 60             | C27         | 11           | 4Se, 7SI                       | 15                    | Get speed surveys                                  |
| 5  | Poundgate                     | 60             | A26         | 10           | 3Se 7SI                        | 13                    | 50mph speed limit in progress                      |
| 6  | North Street                  | 50             | A267        | 9            | 4Se 5SI                        | 13                    | Reduced 60mph speed limit to 50mph in April 2014   |
| 7  | Blackham                      | 60             | A264        | 8            | 5Se 3SI                        | 13                    | Get Speed Surveys                                  |
| 8  | High Street/Uckfield          | 30             | C41         | 10           | 2Se 8SI                        | 12                    | Transport Development Control 20mph in progress    |
| 9  | Magham Down to Herstmonceux   | 60             | A271        | 7            | 2Se 5SI                        | 9                     | Get Speed Surveys                                  |
| 10 | Ringles Cross                 | 40             | C33         | 6            | 3Se 3SI                        | 9                     | Get Speed Surveys                                  |
| 11 | Holtye                        | 50             | A264        | 5            | 4Se 1SI                        | 9                     | Identified for a Safer Route Study                 |
| 12 | Argos Hill                    | 50             | A267        | 5            | 4Se 1SI                        | 9                     | Consider 40mph speed limit                         |
| 13 | N Chailey to Scaynes Hill     | 60             | A272        | 7            | 1Se, 6 SI                      | 8                     | 50mph speed limit in progress                      |
| 14 | Punnetts Town                 | 30             | B2096       | 7            | 1Se 6SI                        | 8                     | Reduced 40mph speed limit to 30mph in March 2015   |
| 15 | Five Ash Down                 | 60             | A26         | 6            | 1Se 5SI                        | 7                     | 50mph speed limit in progress                      |
| 16 | Wallsend Road                 | 30             | A259        | 6            | 1Se 5SI<br>1Fa, 1Se,           | 7                     | Reduced 60mph speed limit to 30mph in August 2014  |
| 17 | N Chailey to St Peters School | 60             | A275        | 4            | 2SI<br>1Fa, 1Se,               | 7                     | Get Speed Surveys                                  |
| 18 | Common Lane                   | 60             | B2112       | 4            | 2SI                            | 7                     | Consider as part of B2112 Ditchling Road           |