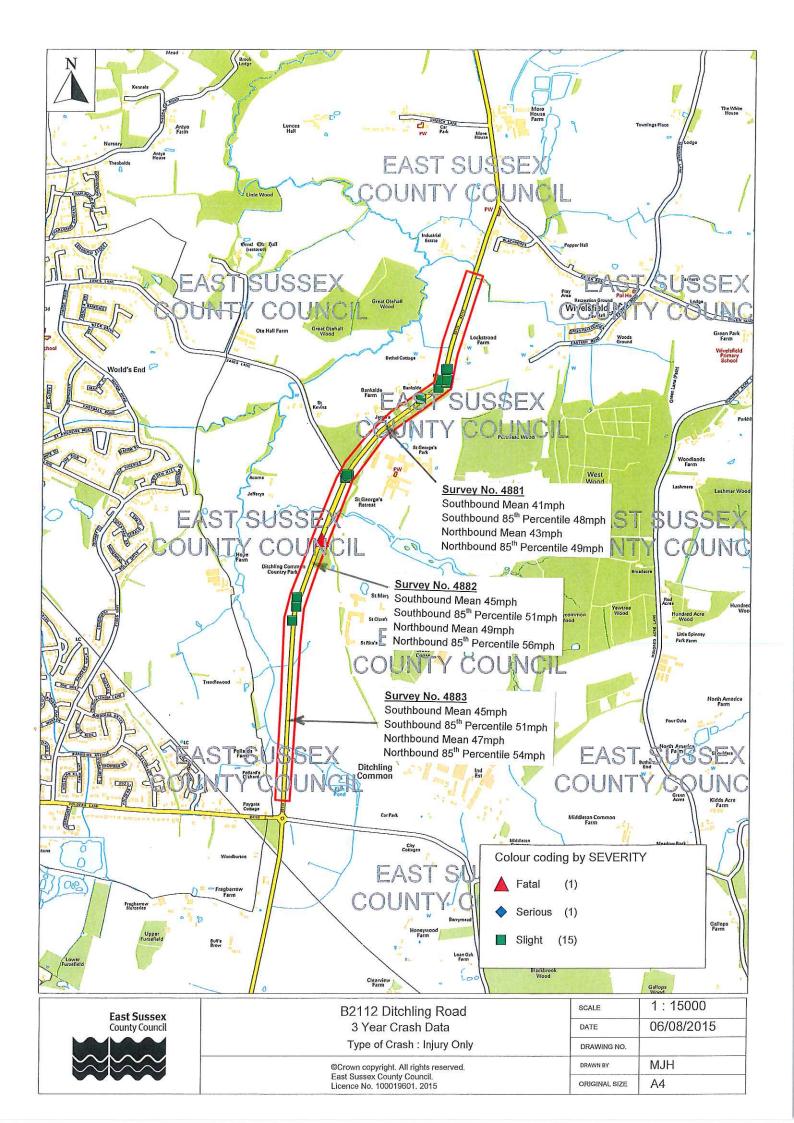

## **Priority List of Speed Limits for Further Investigation**

|    | Location                      | Existing Speed | Road<br>No. | Number<br>of | Crash<br>Severity              | Casualty<br>Weighting | Comments                                           |
|----|-------------------------------|----------------|-------------|--------------|--------------------------------|-----------------------|----------------------------------------------------|
|    |                               | Limit          |             | Crashes      | 160 100                        |                       |                                                    |
| 1  | Buckle By-Pass/Bishopstone    | 60             | A259        | 15           | 1fa, 4Se,<br>10SI<br>1Fa, 1Se, | 21                    | Consider 50mph speed limit                         |
| 2  | Ditchling Road                | 60             | B2112       | 17           | 15SI,                          | 20                    | Consider speed limit and other safety improvements |
| 3  | Herons Ghyll                  | 50             | A26         | 11           | 4Se 7SI                        | 15                    | 40mph speed limit in progress                      |
| 4  | Powdermill Lane               | 60             | C27         | 11           | 4Se, 7SI                       | 15                    | Get speed surveys                                  |
| 5  | Poundgate                     | 60             | A26         | 10           | 3Se 7SI                        | 13                    | 50mph speed limit in progress                      |
| 6  | North Street                  | 50             | A267        | 9            | 4Se 5SI                        | 13                    | Reduced 60mph speed limit to 50mph in April 2014   |
| 7  | Blackham                      | 60             | A264        | 8            | 5Se 3SI                        | 13                    | Get Speed Surveys                                  |
| 8  | High Street/Uckfield          | 30             | C41         | 10           | 2Se 8SI                        | 12                    | Transport Development Control 20mph in progress    |
| 9  | Magham Down to Herstmonceux   | 60             | A271        | 7            | 2Se 5SI                        | 9                     | Get Speed Surveys                                  |
| 10 | Ringles Cross                 | 40             | C33         | 6            | 3Se 3SI                        | 9                     | Get Speed Surveys                                  |
| 11 | Holtye                        | 50             | A264        | 5            | 4Se 1SI                        | 9                     | Identified for a Safer Route Study                 |
| 12 | Argos Hill                    | 50             | A267        | 5            | 4Se 1SI                        | 9                     | Consider 40mph speed limit                         |
| 13 | N Chailey to Scaynes Hill     | 60             | A272        | 7            | 1Se, 6 SI                      | 8                     | 50mph speed limit in progress                      |
| 14 | Punnetts Town                 | 30             | B2096       | 7            | 1Se 6SI                        | 8                     | Reduced 40mph speed limit to 30mph in March 2015   |
| 15 | Five Ash Down                 | 60             | A26         | 6            | 1Se 5SI                        | 7                     | 50mph speed limit in progress                      |
| 16 | Wallsend Road                 | 30             | A259        | 6            | 1Se 5SI<br>1Fa, 1Se,           | 7                     | Reduced 60mph speed limit to 30mph in August 2014  |
| 17 | N Chailey to St Peters School | 60             | A275        | 4            | 2SI<br>1Fa, 1Se,               | 7                     | Get Speed Surveys                                  |
| 18 | Common Lane                   | 60             | B2112       | 4            | 2SI                            | 7                     | Consider as part of B2112 Ditchling Road           |