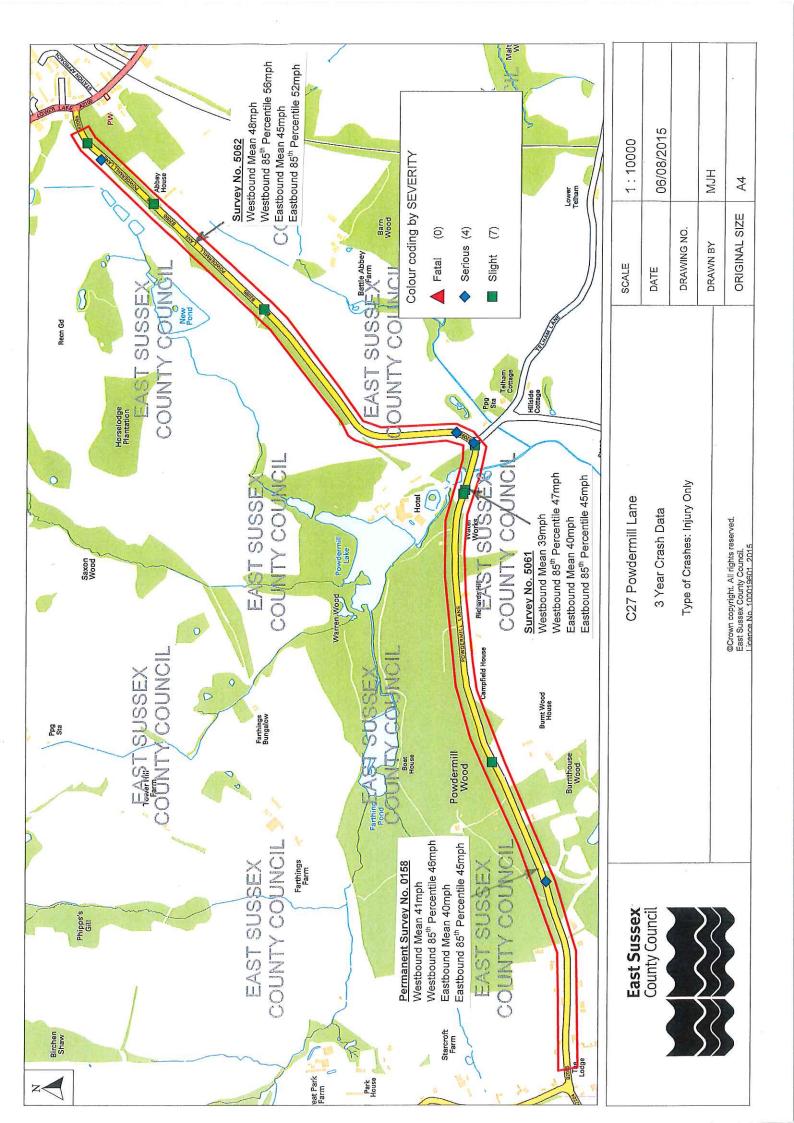

## **Priority List of Speed Limits for Further Investigation**

|    | Location                      | Existing Speed | Road<br>No. | Number<br>of | Crash<br>Severity              | Casualty<br>Weighting | Comments                                           |
|----|-------------------------------|----------------|-------------|--------------|--------------------------------|-----------------------|----------------------------------------------------|
|    |                               | Limit          |             | Crashes      | 160 100                        |                       |                                                    |
| 1  | Buckle By-Pass/Bishopstone    | 60             | A259        | 15           | 1fa, 4Se,<br>10SI<br>1Fa, 1Se, | 21                    | Consider 50mph speed limit                         |
| 2  | Ditchling Road                | 60             | B2112       | 17           | 15SI,                          | 20                    | Consider speed limit and other safety improvements |
| 3  | Herons Ghyll                  | 50             | A26         | 11           | 4Se 7SI                        | 15                    | 40mph speed limit in progress                      |
| 4  | Powdermill Lane               | 60             | C27         | 11           | 4Se, 7SI                       | 15                    | Get speed surveys                                  |
| 5  | Poundgate                     | 60             | A26         | 10           | 3Se 7SI                        | 13                    | 50mph speed limit in progress                      |
| 6  | North Street                  | 50             | A267        | 9            | 4Se 5SI                        | 13                    | Reduced 60mph speed limit to 50mph in April 2014   |
| 7  | Blackham                      | 60             | A264        | 8            | 5Se 3SI                        | 13                    | Get Speed Surveys                                  |
| 8  | High Street/Uckfield          | 30             | C41         | 10           | 2Se 8SI                        | 12                    | Transport Development Control 20mph in progress    |
| 9  | Magham Down to Herstmonceux   | 60             | A271        | 7            | 2Se 5SI                        | 9                     | Get Speed Surveys                                  |
| 10 | Ringles Cross                 | 40             | C33         | 6            | 3Se 3SI                        | 9                     | Get Speed Surveys                                  |
| 11 | Holtye                        | 50             | A264        | 5            | 4Se 1SI                        | 9                     | Identified for a Safer Route Study                 |
| 12 | Argos Hill                    | 50             | A267        | 5            | 4Se 1SI                        | 9                     | Consider 40mph speed limit                         |
| 13 | N Chailey to Scaynes Hill     | 60             | A272        | 7            | 1Se, 6 SI                      | 8                     | 50mph speed limit in progress                      |
| 14 | Punnetts Town                 | 30             | B2096       | 7            | 1Se 6SI                        | 8                     | Reduced 40mph speed limit to 30mph in March 2015   |
| 15 | Five Ash Down                 | 60             | A26         | 6            | 1Se 5SI                        | 7                     | 50mph speed limit in progress                      |
| 16 | Wallsend Road                 | 30             | A259        | 6            | 1Se 5SI<br>1Fa, 1Se,           | 7                     | Reduced 60mph speed limit to 30mph in August 2014  |
| 17 | N Chailey to St Peters School | 60             | A275        | 4            | 2SI<br>1Fa, 1Se,               | 7                     | Get Speed Surveys                                  |
| 18 | Common Lane                   | 60             | B2112       | 4            | 2SI                            | 7                     | Consider as part of B2112 Ditchling Road           |