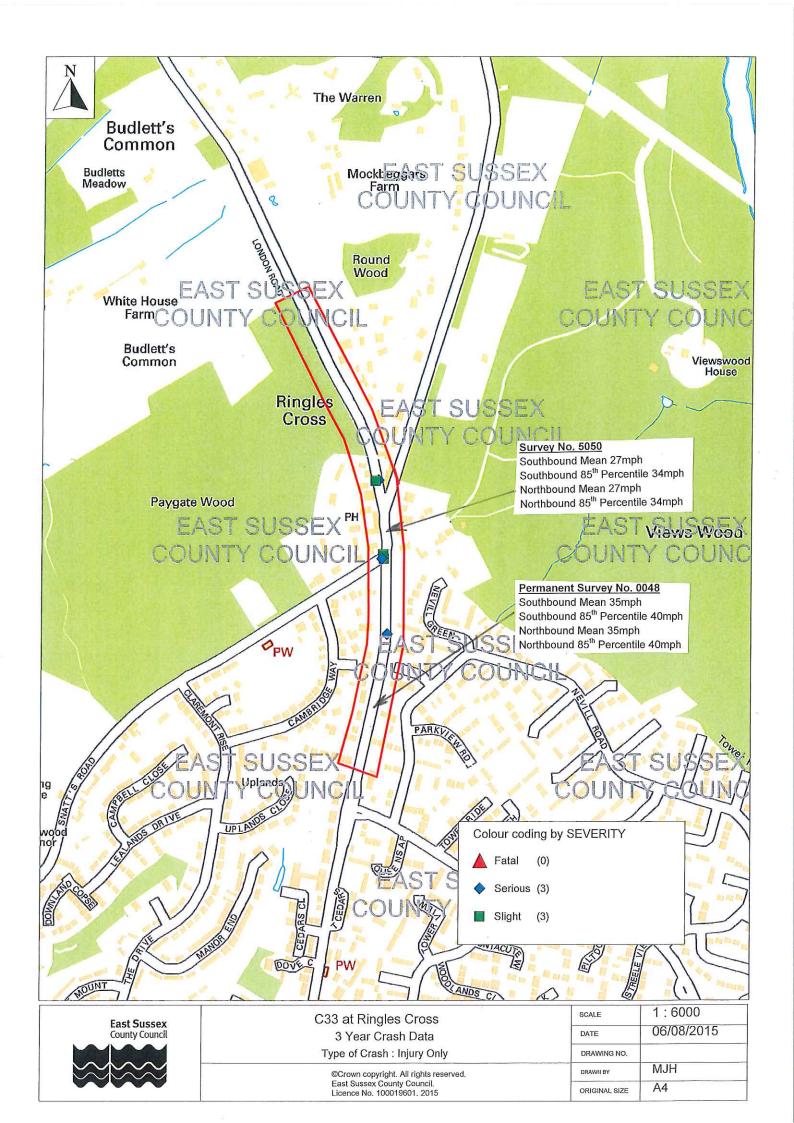

## **Priority List of Speed Limits for Further Investigation**

|    | Location                      | Existing Speed | Road<br>No. | Number<br>of | Crash<br>Severity              | Casualty<br>Weighting | Comments                                           |
|----|-------------------------------|----------------|-------------|--------------|--------------------------------|-----------------------|----------------------------------------------------|
|    |                               | Limit          |             | Crashes      | 160 100                        |                       |                                                    |
| 1  | Buckle By-Pass/Bishopstone    | 60             | A259        | 15           | 1fa, 4Se,<br>10SI<br>1Fa, 1Se, | 21                    | Consider 50mph speed limit                         |
| 2  | Ditchling Road                | 60             | B2112       | 17           | 15SI,                          | 20                    | Consider speed limit and other safety improvements |
| 3  | Herons Ghyll                  | 50             | A26         | 11           | 4Se 7SI                        | 15                    | 40mph speed limit in progress                      |
| 4  | Powdermill Lane               | 60             | C27         | 11           | 4Se, 7SI                       | 15                    | Get speed surveys                                  |
| 5  | Poundgate                     | 60             | A26         | 10           | 3Se 7SI                        | 13                    | 50mph speed limit in progress                      |
| 6  | North Street                  | 50             | A267        | 9            | 4Se 5SI                        | 13                    | Reduced 60mph speed limit to 50mph in April 2014   |
| 7  | Blackham                      | 60             | A264        | 8            | 5Se 3SI                        | 13                    | Get Speed Surveys                                  |
| 8  | High Street/Uckfield          | 30             | C41         | 10           | 2Se 8SI                        | 12                    | Transport Development Control 20mph in progress    |
| 9  | Magham Down to Herstmonceux   | 60             | A271        | 7            | 2Se 5SI                        | 9                     | Get Speed Surveys                                  |
| 10 | Ringles Cross                 | 40             | C33         | 6            | 3Se 3SI                        | 9                     | Get Speed Surveys                                  |
| 11 | Holtye                        | 50             | A264        | 5            | 4Se 1SI                        | 9                     | Identified for a Safer Route Study                 |
| 12 | Argos Hill                    | 50             | A267        | 5            | 4Se 1SI                        | 9                     | Consider 40mph speed limit                         |
| 13 | N Chailey to Scaynes Hill     | 60             | A272        | 7            | 1Se, 6 SI                      | 8                     | 50mph speed limit in progress                      |
| 14 | Punnetts Town                 | 30             | B2096       | 7            | 1Se 6SI                        | 8                     | Reduced 40mph speed limit to 30mph in March 2015   |
| 15 | Five Ash Down                 | 60             | A26         | 6            | 1Se 5SI                        | 7                     | 50mph speed limit in progress                      |
| 16 | Wallsend Road                 | 30             | A259        | 6            | 1Se 5SI<br>1Fa, 1Se,           | 7                     | Reduced 60mph speed limit to 30mph in August 2014  |
| 17 | N Chailey to St Peters School | 60             | A275        | 4            | 2SI<br>1Fa, 1Se,               | 7                     | Get Speed Surveys                                  |
| 18 | Common Lane                   | 60             | B2112       | 4            | 2SI                            | 7                     | Consider as part of B2112 Ditchling Road           |